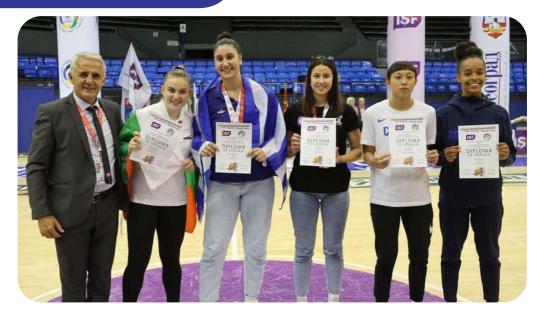

## **ALL-STAR TEAMS**

### GIRLS

| Bulgaria          | Monika<br>Borisova    |
|-------------------|-----------------------|
| Greece            | Pinelopi<br>Vasileiou |
| Slovenia          | Tina Tomsic           |
| Chinese<br>Taipei | Chang Yu Lan          |
| France            | Stella Kessler        |