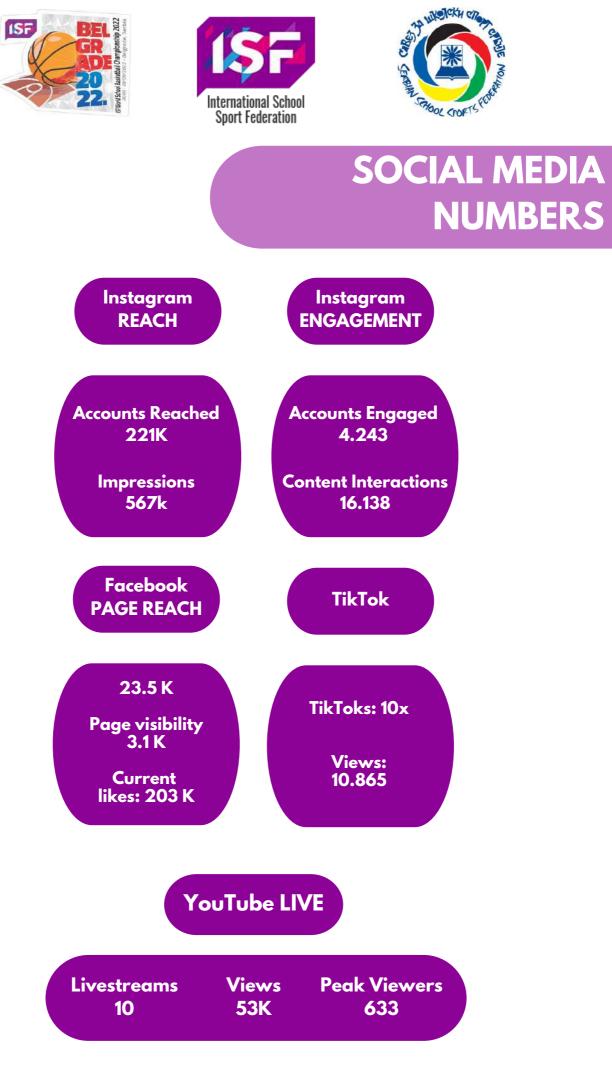

was entitled to have a booth to present their nation and culture to the other participating delegations. Delegations also had the opportunity to take to the stage and present a typical dance/song of their country.











### **OPENING CEREMONY**

The Opening Ceremony of the ISF WSC Basketball Belgrade 2022 event saw delegations participate in the flag parade, welcomed by Serbian School Sport Federation President and ISF Continental President Europe, Zeljko Tanaskovic.









### CLOSING/MEDAL CEREMONY

The Closing/Medal Ceremony of the ISF WSC Basketball Belgrade 2022 event followed the conclusion of the Boys' Final, signalling the end of the event. The Podium finishing delegations were presented with medals from ISF President Laurent Petrynka & SSSF President Zeljko Tanaskovic.











### **Brazil Delegation**

| ROBSON LOPES AGUIAR                                    | Head of Delegation |
|--------------------------------------------------------|--------------------|
|                                                        | Athlete            |
| ANA VICTORIA GOMES SOUTHING<br>ASHLEY ALENCAR SCHWARTZ | Athlete            |
| FERNANDA DA CUNHA ALEXANDRE                            | Athlete            |
|                                                        |                    |
| IZABELLY DALCEGIO DOS SANTOS FREITAS BARROS            | Athlete            |
| JAZMIN ARACELI CABRAL CABREIRA                         | Athlete            |
| JENNIFER POLLYANA ALVES PEREIRA                        | Athlete            |
| LETICIA PRADO ARALDO