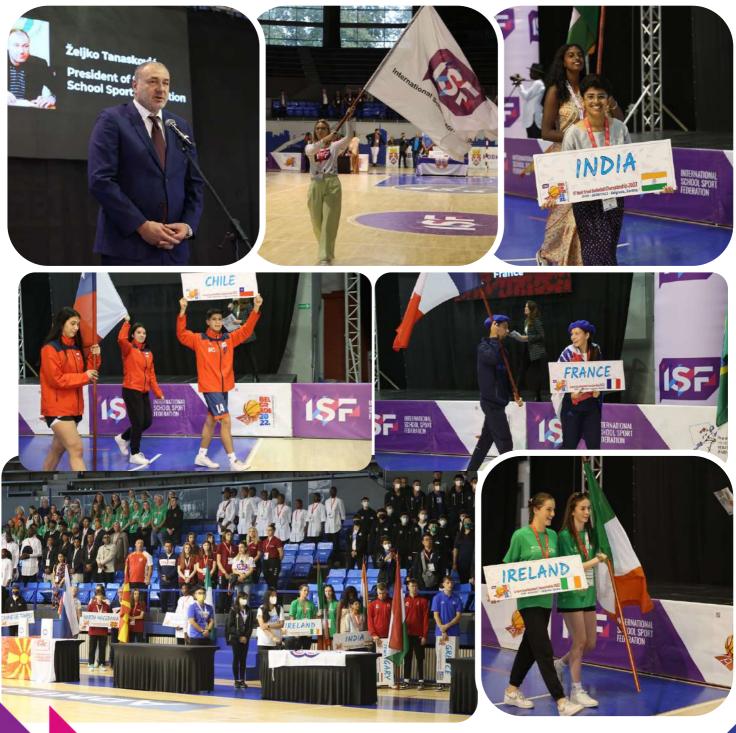

## **LIST OF COUNTRIES**

- Brazil
  Bulgaria
  Chile
  France
  Greece
  Hungary
  India
- 8) Ireland

- 9) Nepal
- 10) Nigeria
- 11) North Macedonia
- 12) Serbia
- 13) Slovenia
- 14) Chinese Taipei
- 15) Türkiye

#### Boys

- 1) Brazil
- 2) Bulgaria
- 3) Chile
- 4) France
- 5) Greece
- 6) Hungary
- 7) Nepal
- 8) Nigeria
- 9) Serbia
- 10) Chinese Taipei
- 11) Türkiye

#### Girls

- 1) Brazil
- 2) Bulgaria
- 3) Chile
- 4) Chile 2
- 5) France
- 6) Greece
- 7) India
- 8) Ireland
- 9) Ireland 2
- 10) Nigeria
- 11) North Macedonia
- 12) Serbia
- 13) Serbia 2
- 14) Slovenia
- 15) Chinese Taipei
- 16) Türkiye